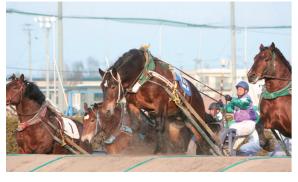

Φ

rу

 $\mathbf{of}$ 

Tokac

hi

See draft horses pulling heavy sleds compete in a race of strength and speed. This one-of-a-kind horse racing can only be found in Obihiro.

Jewelry Ice

A unique natural phenomenon that can be seen at Otsu Beach in Toyokoro Town. The crystal clear ice blocks shine like jewels under the sunlight.