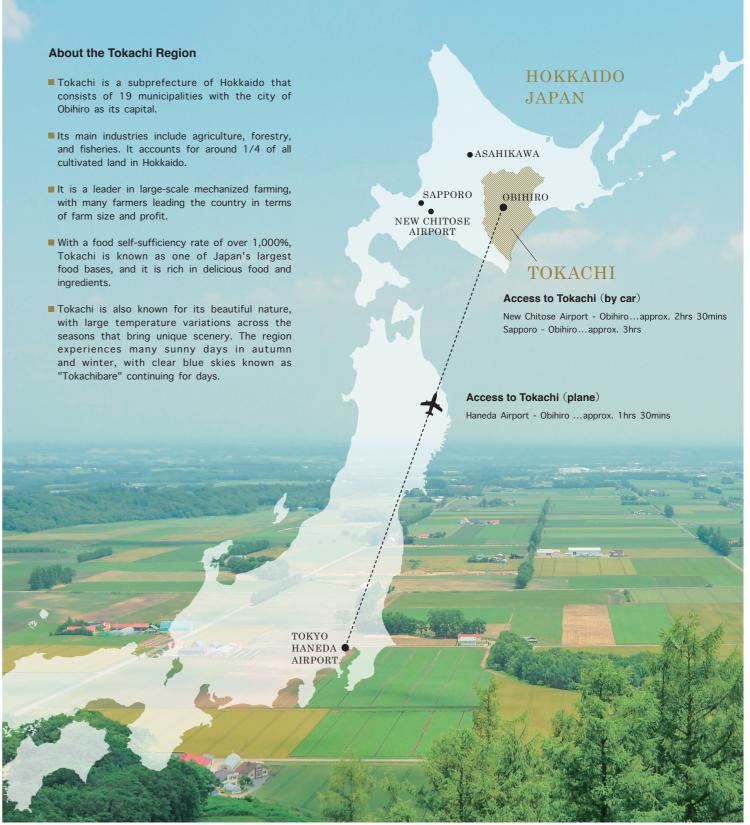

# BEHIND THE GOOD TASTE Hokkaido Tokachi

Go on a journey to discover the stories behind the authentic and exquisite flavors of Tokachi, one of Japan's largest food bases

- Obihiro as its capital.
- and fisheries. It accounts for around 1/4 of all cultivated land in Hokkaido.
- It is a leader in large-scale mechanized farming, with many farmers leading the country in terms of farm size and profit.
- Tokachi is known as one of Japan's largest food bases, and it is rich in delicious food and ingredients.
- seasons that bring unique scenery. The region and winter, with clear blue skies known as