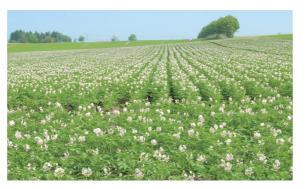

### Flower Gardens

Tokachi is home to several beautiful gardens that bloom with various flowers. You can buy the Tokachi Hanameguri Ticket to visit 5 different gardens.

Potato Fields

The potato fields of Tokachi bloom with flowers in July, adding hues of white, purple, pink, or blue to the vast stretches of green farm fields.