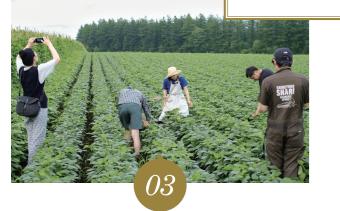

2 to 3-hour activities that take you to a spot in every municipality of Tokachi.

Experience organic producers in Tokachi 2D1N Premium Tour

Experience crop harvesting and organic food making with visits to organic farms and a winemaker.